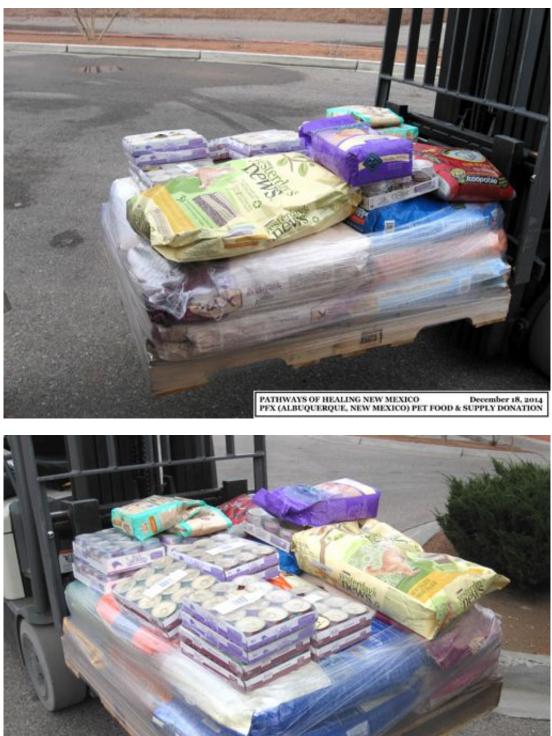

## **DECEMBER 18, 2014**

Pathways of Healing • New Mexico PFX Pet Supply • Albuquerque • New Mexico

Page: 1 of 7

PATHWAYS OF HEALING NEW MEXICO December 18, 2014 PFX (ALBUQUERQUE, NEW MEXICO) PET FOOD & SUPPLY DONATION Pathways of Healing • New Mexico PFX Pet Supply • Albuquerque • New Mexico