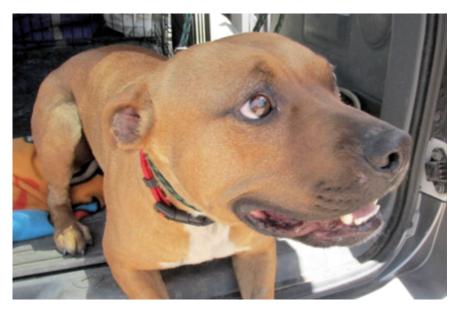

# PIT BULL TERRIER RESCUE FROM PEÑA BLANCA, NM

Pit bull TROOPER transported from owner (Peña Blanca, New Mexico) by Pathways to Canine Social Club (Santa Fe, New Mexico) for adoption. Desert Paws has assumed ownership.

Doing well with other dogs. Will stay at Canine Social Club until Desert Paws finds an adoptive family for him.

PO Box 1555 • Peña Blanca • New Mexico • 87041

www.PathwaysOfHealingNM.org