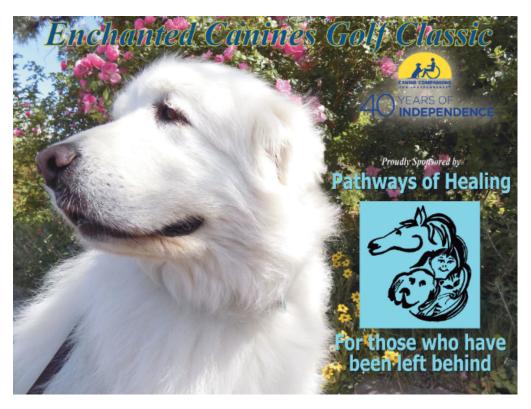

# REPORT FROM GOLF EVENT BENEFITTING CANINE COMPANIONS FOR INDEPENDENCE

Sue and Andrea attended this golfing / animal event. Pathways paid \$300 for sponsorship which included a teebox banner, listing in event handout, Pathways brochures placed in each golfer's basket. 120 golfers attended. Sue said worthwhile for Pathways name recognition.