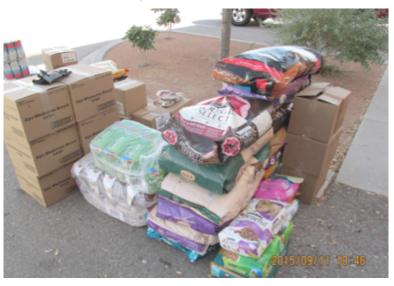

## 4 PET FOOD DONATIONS - PFX PET SUPPLY (ALBUQUERQUE NM)

First donation of dog food (30 bags for 660 pounds) picked up from PFX Pet Supply. Pathways will distribute this pet food and supplies to other animal rescue groups such as Desert Paws Animal Rescue, the homeless and low income families.