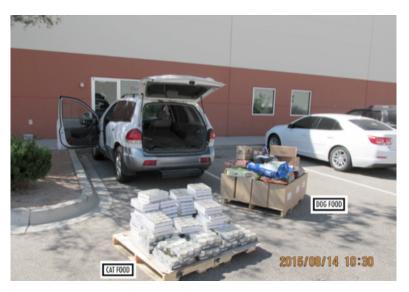

## 4 PET FOOD DONATIONS - PFX PET SUPPLY (ALBUQUERQUE NM)

First donation of dog food (30 bags for 660 pounds) picked up from PFX Pet Supply. Pathways will distribute this pet food and supplies to other animal rescue groups such as Desert Paws Animal Rescue, the homeless and low income families.