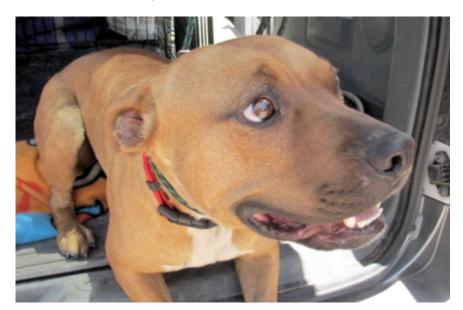

## b) Freckles

Sue is helping Desert Paws Animal Rescue by transporting Freckles to Acoma Dog Training Center (Albuquerque, New Mexico) for training and working with Freckles between training classes.