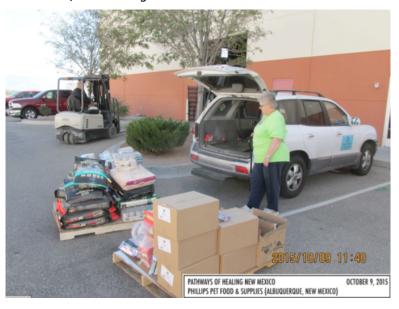

## 4 PET FOOD DONATIONS - PFX PET SUPPLY (ALBUQUERQUE NM)

First donation of dog food (30 bags for 660 pounds) picked up from PFX Pet Supply. Pathways will distribute this pet food and supplies to other animal rescue groups such as Desert Paws Animal Rescue, the homeless and low income families.