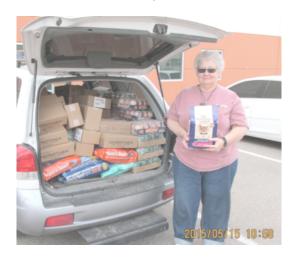

## 4 PET FOOD DONATIONS - PFX PET SUPPLY (ALBUQUERQUE NM)

First donation of dog food (30 bags for 660 pounds) picked up from PFX Pet Supply. Pathways will distribute this pet food and supplies to other animal rescue groups such as Desert Paws Animal Rescue, the homeless and low income families.