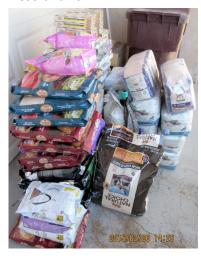

## 4 PET FOOD DONATIONS - PFX PET SUPPLY (ALBUQUERQUE NM)

First donation of dog food (30 bags for 660 pounds) picked up from PFX Pet Supply. Pathways will distribute this pet food and supplies to other animal rescue groups such as Desert Paws Animal Rescue, the homeless and low income families.

Pet food donation form presented, anybody Pathways provides donated food need to fill out a food donation form for Pathways accountability, form OK with board but needs to have a signature line.

Approved 3-0-2