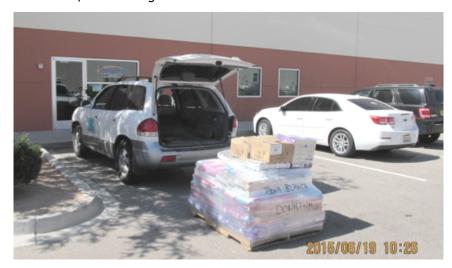

## REPORT ON TRANSPORTS SINCE LAST MEETING

Transports: 7 [ Animals: 6 Food/Supplies: 1 ] Animals: 8 [ Dogs: 8 Cats: 0 ]

Pet food & supplies (pounds): 660 Miles: 1,211

November 16, 2014 2 dogs (Meekah & Ross) taken to Petrified Forest Arizona for further

transport to Deaf Dog Rescue (Portland, Oregon) and to a forever home

(Fresno, California)

Albuquerque New Mexico --> Petrified Forest Arizona

Sue Kinzie / David Craig Miles: 533

November 17, 2014

1 dog (Freckles) taken to Acoma Training Center for training Cochiti Lake New Mexico --> Albuquerque New Mexico