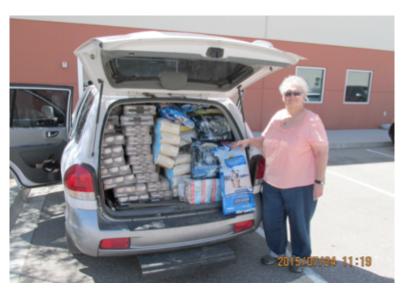

## 4 PET FOOD DONATIONS - PFX PET SUPPLY (ALBUQUERQUE NM)

First donation of dog food (30 bags for 660 pounds) picked up from PFX Pet Supply. Pathways will distribute this pet food and supplies to other animal rescue groups such as Desert Paws Animal Rescue, the homeless and low income families.